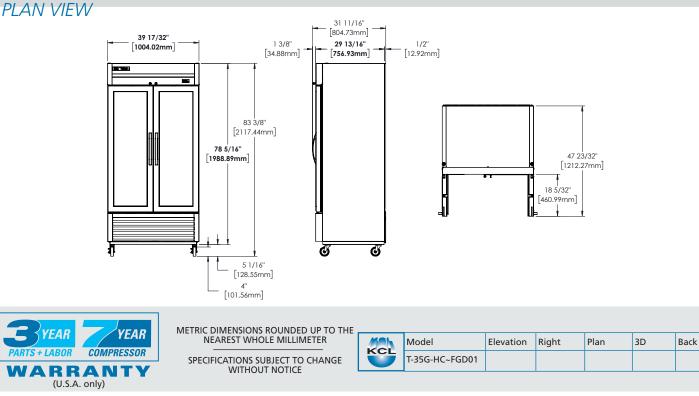

| Chart dimensions rounded up to the nearest %" (millimeters rounded up to next whole number |       |         |                                        |     |      |     |          |      |                               |                            |      |
|--------------------------------------------------------------------------------------------|-------|---------|----------------------------------------|-----|------|-----|----------|------|-------------------------------|----------------------------|------|
|                                                                                            |       |         | Cabinet Dimensions<br>(inches)<br>(mm) |     |      |     |          | NEMA | Cord<br>Length<br>(total ft.) | Crated<br>Weight<br>(lbs.) |      |
| Model                                                                                      | Doors | Shelves | W                                      | D†  | H*   | HP  | Voltage  | Amps | Config.                       | • • •                      | (kg) |
| T-35G-HC~FGD01                                                                             | 2     | 6       | 395⁄8                                  | 29% | 78¾  | 1⁄3 | 115/60/1 | 5.6  | 5-15P                         | 9                          | 415  |
|                                                                                            |       |         | 1007                                   | 759 | 1991 | N/A |          | N/A  |                               | 2.74                       | 189  |

† Depth does not include 1%" (35 mm) for door handle. Depth does not include ½" (13mm) for rear mechanical components. \* Height does not include 5" (127 mm) for castors or 6" (153 mm) for optional legs.